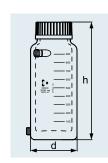

| Cat. No.                                       | Capacity (mL) | Thread  | d (OD) (mm) | h (mm) | Pack Unit |
|------------------------------------------------|---------------|---------|-------------|--------|-----------|
| with screw cap and pouring ring from PP (blue) |               |         |             |        |           |
| 24 256 44 51                                   | 500           | GLS 80® | 110         | 175    | 1         |
| 24 256 54 56                                   | 1 000         | GLS 80® | 110         | 275    | 1         |