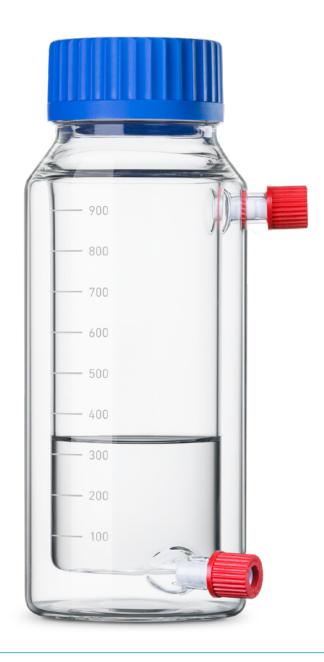

PART OF THE **DURAN®** BOTTLE SYSTEM

ISOLATED

**DURAN®** DOUBLE WALLED BOTTLE

## DURAN® GLS 80® DOUBLE WALLED BOTTLE WIDE MOUTH

The DURAN\* double walled, wide mouth bottles GLS 80\* incorporate an integral jacket that isolates the contents from the external environment. Heated or cooled liquids can be circulated through the jacket to control the temperature within the screw topped DURAN\* bottle. The DURAN\* double walled bottles offer a sealable and more flexible alternative to open topped jacketed beakers.